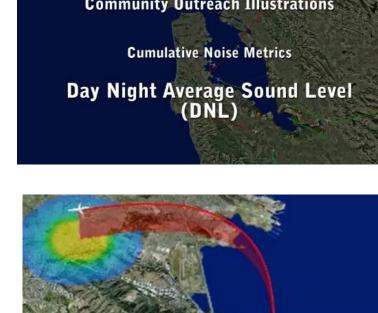

## Motivation

## Project 8 Noise Outreach

www.noisequest.psu.edu

## Summary



## Results

## Noise Mitigation Through Outreach and Education

Aircraft noise is a predominant aviation environmental concern of the public. NoiseQuest is a user friendly site designed to support noise mitigation through information.

Methods



## Easy to navigate device agnostic site

Provides enhanced navigation and ease of access to information

## **Updated content with videos**











**Metrics** 





NextGen: PBN





Glossary DNL

# NoiseQuest Most Active Pages National Airspace-Types of Airports Noise Basics-basics NoiseQuest not set Community Tools-FAQ Noise Effects-reducing noise Community Tools-glossary Community Tools-homebuyers NQ Explorer Sources of noise Noise basics-noise models

## **Recent Usage by Device**



**Recent Usage by Country** 

## United Kingdom Canada Australia Philippines South Africa

United States

China

Nigeria

Singapore

## Lead Investigator: Kathleen Hodgdon, Penn State ARL Project Manager: Mehmet Marsan, FAA April 4, 2018

## **A Global Resource for Aviation Noise Outreach**

NoiseQuest enhances knowledge on aviation noise topics and provides centralized web based outreach that is accessible across global communities.

## Mobile site implemented, Content enhanced

-