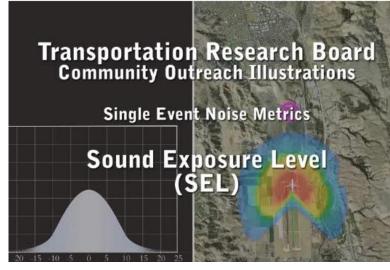

## Motivation

## Project 8 Noise Outreach

www.noisequest.psu.edu

## Summary



## Results

## Noise Mitigation Through Outreach and Education

Aircraft noise is a predominant aviation environmental concern of the public. NoiseQuest is a user friendly site designed to support noise mitigation through information.

Methods



## Easy to navigate device agnostic site

Provides enhanced navigation and ease of access to information

## **Updated content with videos**











**Metrics** 





NextGen: PBN





Glossary DNL

# NoiseQuest Most Active Pages National Airspace-Types of Airports Noise Basics-basics NoiseQuest not set Community Tools-FAQ Noise Effects-reducing noise Community Tools-glossary Community Tools-homebuyers NQ Explorer Sources of noise Noise basics-noise models

## **Recent Usage by Device**



**Recent Usage by Country** 

## United Kingdom Canada Australia Philippines South Africa

United States

China

Nigeria

Singapore

## Lead Investigator: Kathleen Hodgdon, Penn State ARL Project Manager: Mehmet Marsan, FAA April 4, 2018

## **A Global Resource for Aviation Noise Outreach**

NoiseQuest enhances knowledge on aviation noise topics and provides centralized web based outreach that is accessible across global communities.

## Mobile sit