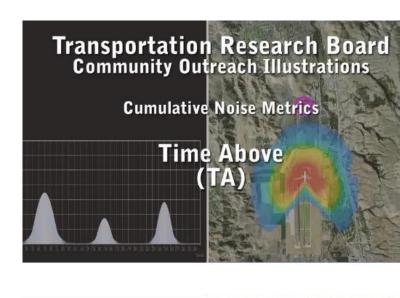

## Motivation

## Project 8 Noise Outreach

www.noisequest.psu.edu

## Summary



## Results

## Noise Mitigation Through Outreach and Education

Aircraft noise is a predominant aviation environmental concern of the public. NoiseQuest is a user friendly site designed to support noise mitigation through information.

Methods



## Easy to navigate device agnostic site

Provides enhanced navigation and ease of access to information

## **Updated content with videos**











**Metrics** 





NextGen: PBN





Glossary DNL

# NoiseQuest Most Active Pages National Airspace-Types of Airports Noise Basics-basics NoiseQuest not set Community Tools-FAQ Noise Effects-reducing noise Community Tools-glossary Community Tools-homebuyers NQ Explorer Sources of noise Noise basics-noise models

## **Recent Usage by Device**



**Recent Usage by Country** 

## United Kingdom Canada Australia Philippines South Africa

United States

China

Nigeria

Singapore

## Lead Investigator: Kathleen Hodgdon, Penn State ARL Project Manager: Mehmet Marsan, FAA April 4, 2018

## **A Global Resource for Aviation Noise Outreach**

NoiseQuest enhances knowledge on aviation noise topics and provides centralized web based outreach that is accessible across global communities.

## Mobile s