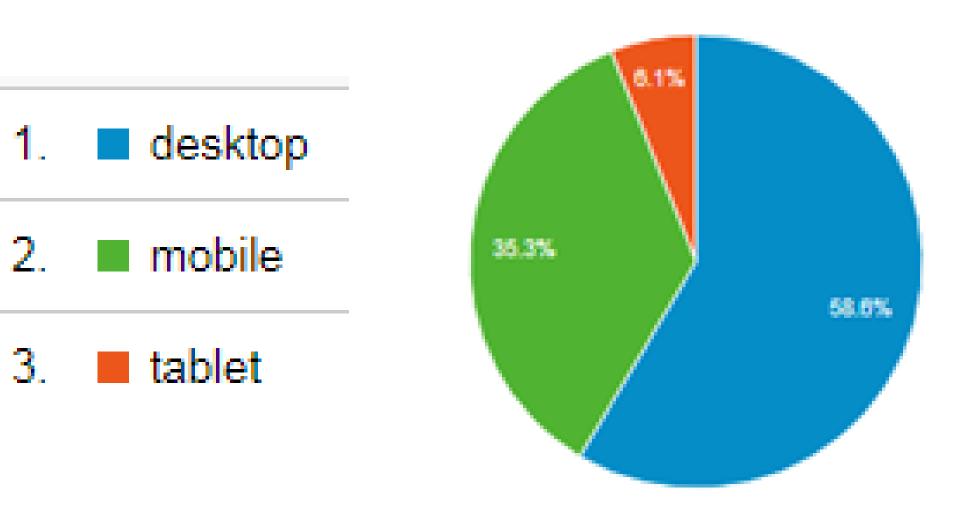

8 Noise Outreach

www.noisequest.psu.edu

## Summary



## Results

## Noise Mitigation Through Outreach and Education

Aircraft noise is a predominant aviation environmental concern of the public. NoiseQuest is a user friendly site designed to support noise mitigation through information.

Methods



## Easy to navigate device agnostic site

Provides enhanced navigation and ease of access to information

## **Updated content with videos**











**Metrics** 





NextGen: PBN





Glossary DNL

# NoiseQuest Most Active Pages National Airspace-Types of Airports Noise Basics-basics NoiseQuest not set Community Tools-FAQ Noise Effects-reducing noise Community Tools-glossary Community Tools-homebuyers NQ Explorer Sources of noise Noise basics-noise models

## **Recent Usage by Device**



**Recent Usage by Country** 

## United Kingdom Canada Australia Philippines South Africa

United States

China

Nigeria

Singapore

## Lead Investigator: Kathleen Hodgdon, Penn State ARL Project Manager: Mehmet Marsan, FAA April 4, 2018

## **A Global Resource for Aviation Noise Outreach**

NoiseQuest enhances knowledge on aviation noise topics and provides centralized web based outreach that is accessible across global communities.

## Mobile site implemented, Content enhanced

- >Added videos and images across site
- Expanded NextGen, PBN and metrics content
- > Expanded Supersonics low boom content

## **Next Steps**

## Continue to update content and site features

- > Identify additional educational videos
- > Further expand Supersonics low boom content
- > Expand helicopter and ro