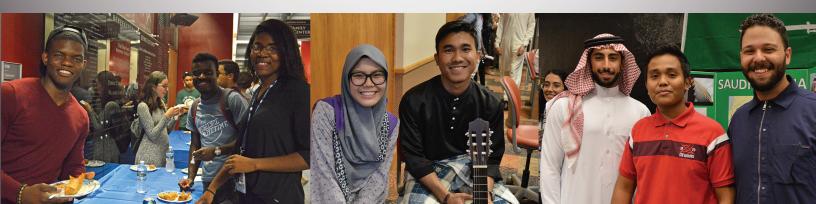

## International CULTURE NIGHT

Food | Performances | Cultural exhibits | Free Admission

Come celebrate cultures from around the world and enhance your appreciation of cultural diversity at the college's fourth annual International Culture Night

Monday, September 17, 2018 | 6:30 - 8:00 p.m. Ground floor, Deike Building

The Pennsylvania State University encourages qualified persons with disabilities to participate in its programs and activities. If you anticipate needing any type of accommodation or have questions about the physical access provided, please contact Jane McCandless at (814) 863-2751 or email jfm4@psu.edu.edu in advance of the event. This publication is available in alternative media on request. U.Ed. EMS 19-02.