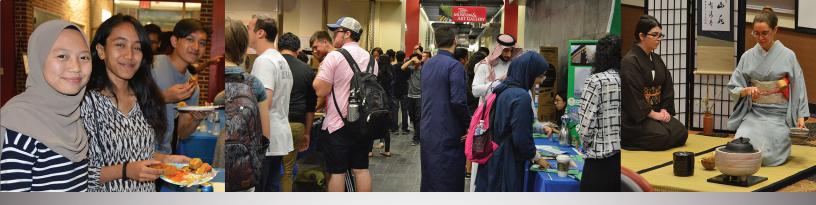

## International CULTURE NIGHT

Food | Performances | Cultural exhibits | Free Admission

Come celebrate cultures from around the world and enhance your appreciation of cultural diversity at the college's fourth annual International Culture Night

Monday, September 17, 2018 | 6:30 - 8:00 p.m. Ground floor, Deike Building

The Pennsylvania State University encourages qualified persons with disabilities to participate in its programs and activities. If you anticipate needing any type of accommodation or have questions about the physical access provided, please contact Jane McCandless at (814) 863-2751 or email jfm4@psu.edu.edu in advance of the event. This publication is available in alternative media on request. U.Ed. EMS 19-02.