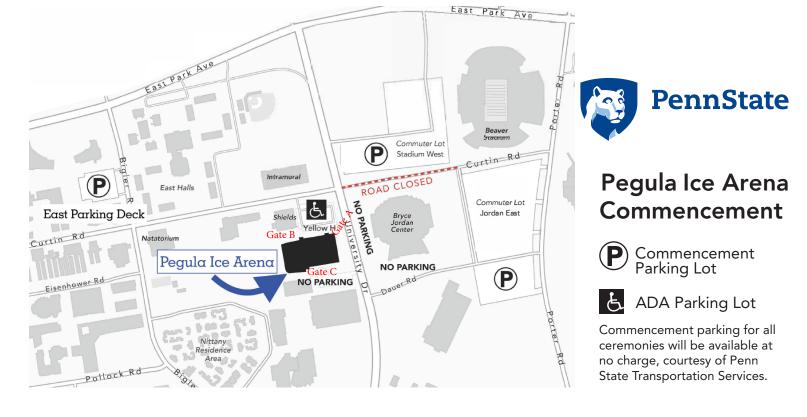

## **Commencement Parking Information**

**General parking** for Penn State spring commencement ceremonies being held at Pegula Ice Arena will be available at East Parking Deck, located on Bigler Road approximately two blocks west of Pegula.

In the event that the East Deck reaches capacity, parking will be available at Jordan East (located just east of the Bryce Jordan Center) and Stadium West (located just west of Beaver Stadium).

**ADA parking** for Pegula commencement ceremonies will be available at Yellow H Shields, located north of Pegula Ice Arena and accessible from Curtin Road via University Drive or Bigler Road.

A valid state-issued ADA placard or license plate is required for ADA parking. To ensure the safety of all guests and to assist with traffic flow between each ceremony, drivers are discouraged from dropping off or picking up outside of the designated ADA parking areas.

Curtin Road will be closed to vehicle traffic between University Drive and the entrance to Jordan East throughout the commencement ceremonies to allow safe pedestrian access.